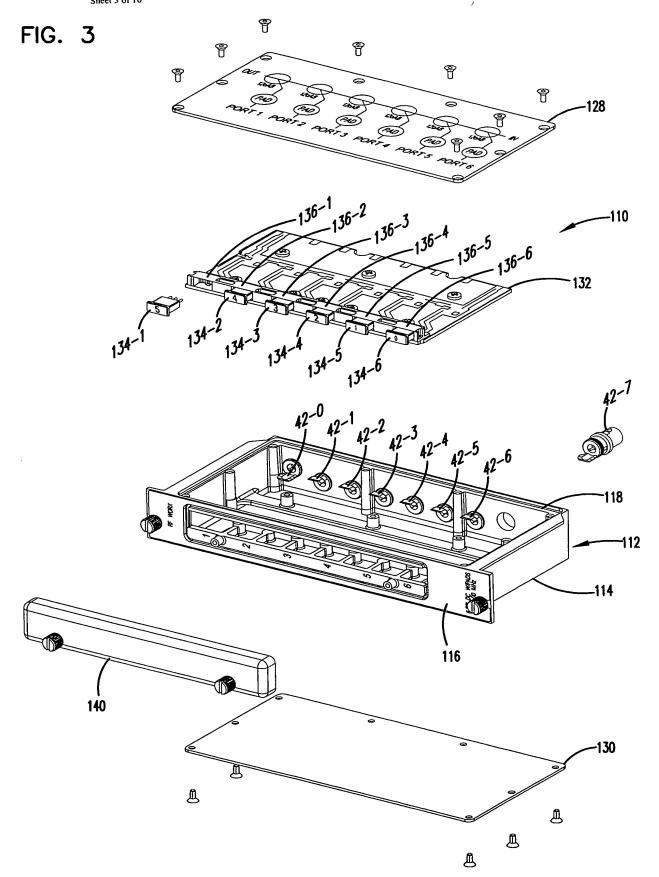

Inventor: LOEFFELHOLZ ET AL.
Docket No.: 2316.1361USC1
Title: PLUG CONNECTOR FOR CABLE TELEVISION NETWORK AND METHOD OF
USE
Attorney Name: KAREN A. FITZSIMMONS
Phone No.: 612.332.5300
Sheet 3 of 16

Attorney Name: KAREN A. FITZSIMMONS Phone No.: 612.332.5300 Sheet 4 of 16